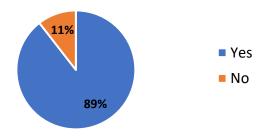

5. Is genetic testing strongly recommended for Black men and high-risk men?

2. Are you more likely to seek out clinical trials that may be appropriate for you?

4. Do you understand how high concentration of testesterone can show or stop the spread of prostate cancer?