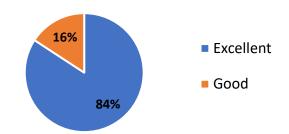

#### **Post Learning Session Survey**

- 7. Would you consider participating in or referring someone to the following clinical trials?
- Promise Registry: 15 Interested
- STEP-UP Trial: 10 Interested
- Oral testosterone + Enzalutamide: 10 Interested
- 8. The presentation and discussion was?