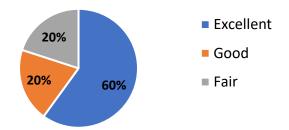

9. The response to questions from the audience was?

10. How likely is it that you will recommend PHEN Clinical Trials Learning Sessions to others?