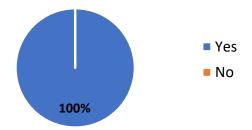

5. Is genetic testing strongly recommended for Black men and high-risk men?

2. Are you more likely to seek out clinical trials that may be appropriate for you?

4. Do you understand how high concentration of testesterone can show or stop the spread of prostate cancer?